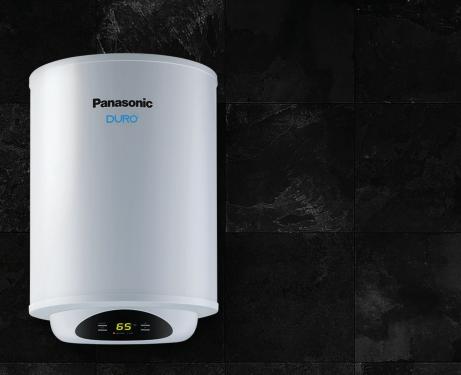

## THE BEST IN TECHNOLOGY AND PERFORMANCE

The digital temperature display allows you to set the temperature as per your desired needs. Digital display shows the temperature on LED screen.

The water heater comes with IPX 4 protection which safeguards the electrical parts from water spills and splashes making the water heater more reliable and dependable.