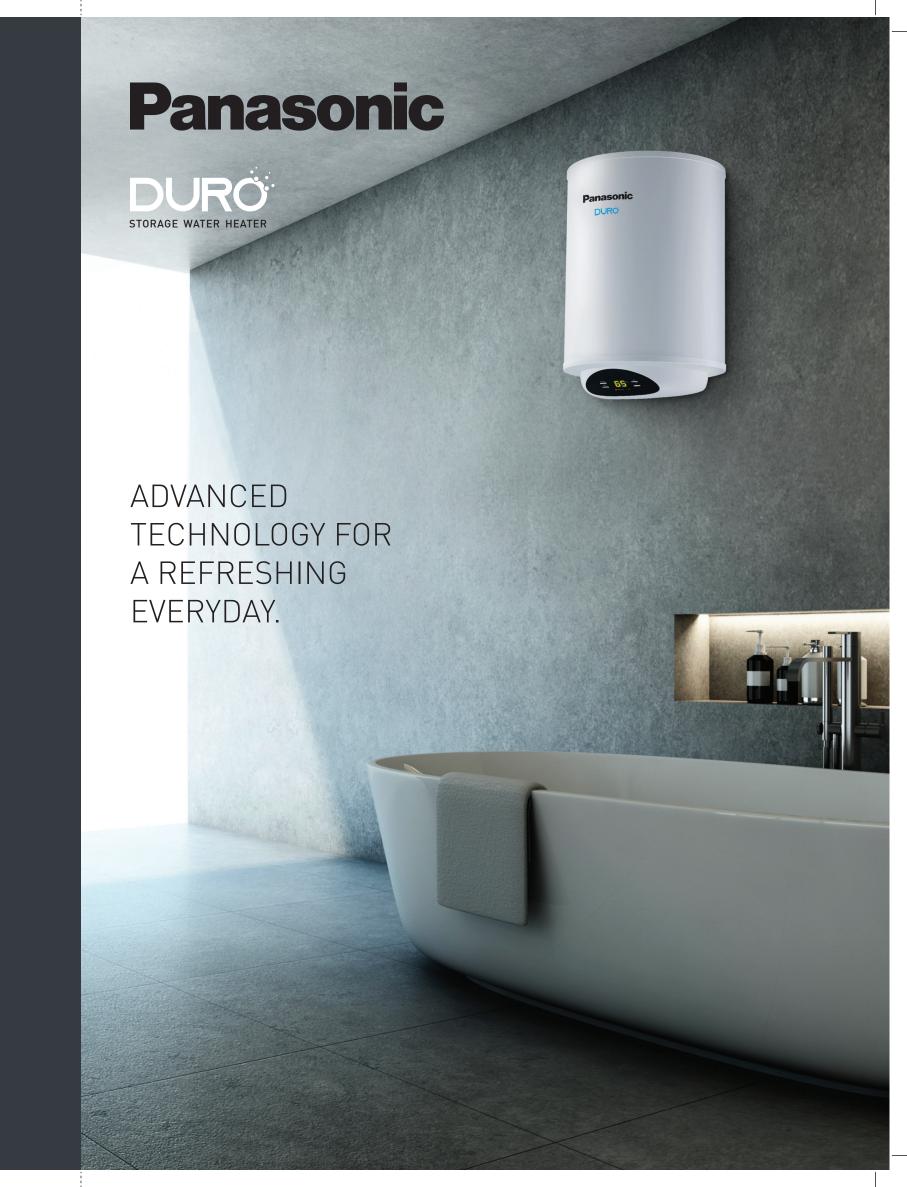

## THE BEST IN TECHNOLOGY AND PERFORMANCE

The digital temperature display allows you to set the temperature as per your desired needs. Digital display shows the temperature on LED screen.

The water heater comes with IPX 4 protection which safeguards the electrical parts from water spills and splashes making the water heater more reliable and dependable.