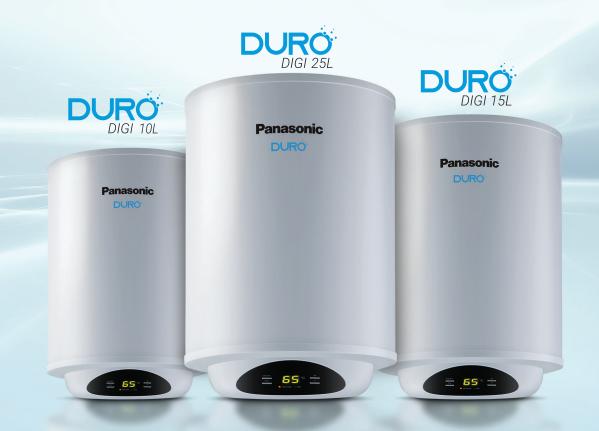

### A GREAT START TO YOUR EVERYDAY

| MODEL                                    | DURO<br>DIGI 10L                     | DURO<br>DIGI 15L                        | DURÖ<br>DIGI 25L                     |
|------------------------------------------|--------------------------------------|-----------------------------------------|--------------------------------------|
| Material                                 | ABS-vertical                         | ABS-vertical                            | ABS-vertical                         |
| BEE                                      | BEE 5 stars                          | BEE 5 stars                             | BEE 5 stars                          |
| Capacity, L                              | 10                                   | 15                                      | 25                                   |
| Rated Power,W                            | 2000                                 | 2000                                    | 2000                                 |
| Voltage,V                                | 230                                  | 230                                     | 230                                  |
| External Dimensions<br>H/W/D,mm          | Ф340*474mm                           | Ф344*515                                | Ф389*585                             |
| Control Panel                            | Digital Control                      | Digital Control                         | Digital Control                      |
| LED Display Screen                       | Yes                                  | Yes                                     | Yes                                  |
| Temperature Display                      | Yes                                  | Yes                                     | Yes                                  |
| Eco Function                             | Yes                                  | Yes                                     | Yes                                  |
| Temperature Range,°C                     | 30-75                                | 30-75                                   | 30-75                                |
| Maximum Working<br>Pressure, Mpa         | 0.8                                  | 0.8                                     | 0.8                                  |
| Degree Of Protection<br>Against Humidity | IPX4                                 | IPX4                                    | IPX4                                 |
| Temperature Gauge                        | Yes                                  | Yes                                     | Yes                                  |
| Heating Indicator                        | Υ                                    | Υ                                       | Υ                                    |
| Power Indicator                          | Υ                                    | Υ                                       | Υ                                    |
| Over Heat Protection                     | Υ                                    | Υ                                       | Υ                                    |
| Anti Dry Heat Protection                 | Υ                                    | Υ                                       | Υ                                    |
| Anti-high Pressure<br>Protection         | Y                                    | Y                                       | Υ                                    |
| Max Temperature                          | 95                                   | 95                                      | 95                                   |
| Inner Tank                               | Enamel Tank                          | Enamel Tank                             | Enamel Tank                          |
| Material Thickness, mm                   | 1.8                                  | 1.8                                     | 2                                    |
| Type of Coating                          | Enamel                               | Enamel                                  | Enamel                               |
| Coating thickness, mm                    | 0.26-0.5                             | 0.26-0.5                                | 0.26-0.5                             |
| Outer Cabinet Material                   | ABS                                  | ABS                                     | ABS                                  |
| Average Thickness Of<br>Insulation, mm   | 50mm                                 | 37-41                                   | 40-44                                |
| Density of Insulation,Kg/m³              | 33-35                                | 33-35                                   | 33-35                                |
| Magnesium Anode Size, mm                 | φ18*110                              | φ18*110                                 | φ18*110                              |
| Type of Heating Element                  | SUS316L glass-coated heating element | SUS316L glass-coated<br>heating element | SUS316L glass-coated heating element |
| Power Cable Length                       | 1.0m                                 | 1.0m                                    | 1.0m                                 |
| Type Of Mounting                         | VERTICAL                             | VERTICAL                                | VERTICAL                             |
| Standard Mount                           | Hang Mount                           | Hang Mount                              | Hang Mount                           |
| Water Connection Size                    | G1/2                                 | G1/2                                    | G1/2                                 |
| Mount Accessory                          | Safety valve,<br>Bulgy Screw         | Safety valve,<br>Bulgy Screw            | Safety valve,<br>Bulgy Screw         |